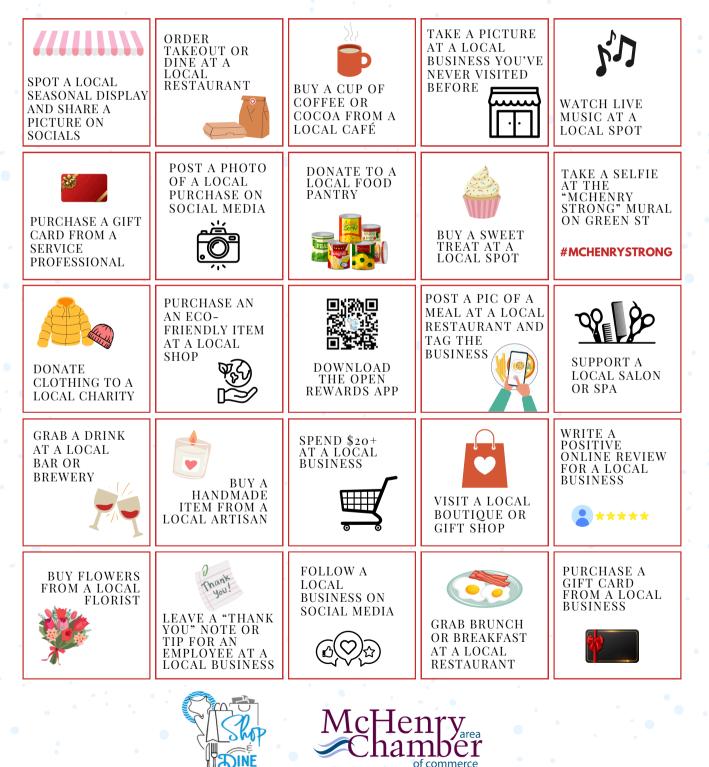

## SHOW LOCAL BUSINESSES SOME LOVE! SMALL BUSINESSES SOME LOVE! BINGO

Get money just for shopping local! Instructions on how to be entered to **win a \$300 Visa gift card** are on the back. Eligible purchases for the bingo will be between February 3 and February 28, 2025.

**Step 2:** In order to complete your card, you will be required to shop or dine at locally owned McHenry businesses. Write the name of the business you supported for each completed square.

(Receipts uploaded to the Open Rewards App will be checked against your submitted Bingo Card.)

**Step 3:** Be sure to upload all of your receipts to the Shop N Dine McHenry Open Rewards App. **(You'll earn 5% back automatically on every eligible purchase.\*) Eligible purchases for the bingo will be between February 3 and February 28, 2025.** 